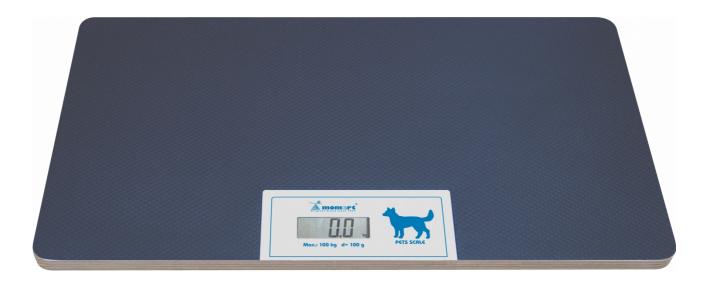

# Momert electronic large pet scale

Model 6680

# **Specifications:**

- capacity: 100 kg
- graduation: 100 g
- full electronic scale
- for measuring big animals
- platform: 355x635 mm
- petfriendly construction
- easy to clean
- 1" LCD display
- automatic switch off
- overload and low battery indication

#### **Technical properties:**

• Power: lithium battery CR2032 (included)