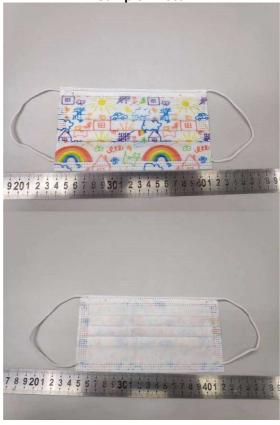

### **ELDO CARE CORPORATION LIMITED**

RM.1902, EASEY COMM. BLDG., 253-261 HENNESSY ROAD, WANCHAI, HONGKONG

The following sample(s) was/were submitted and identified on behalf of the client as:

Sample Description : (A)GIMA BRANDED 20685 - 3 PLY SURGICAL MASK - DISPOSABLE -

**EARLOOP-FANTASY: CARTOON** 

Composition : (A)67% non-woven, 33% melt-blown

Sample Color : (A)FANTASY: CARTOON

Style No. : ELFM3600 Lot No. : Not provided

Manufacturer : ELDO CARE CO., LIMITED

Test Performed : Selected test(s) as requested by applicant

Sample Description : (A)GIMA BRANDED 20685 - 3 PLY SURGICAL MASK - DISPOSABLE-

**EARLOOP - FANTASY: CARTOON** 

Composition : (A)67% non-woven, 33% melt-blown

Sample Color : (A)FANTASY: CARTOON

Style No. : ELFM3600 Lot No. : Not provided

Sample Description : (A)GIMA BRANDED 20685 - 3 PLY SURGICAL MASK - DISPOSABLE -

**EARLOOP - FANTASY: CARTOON** 

Composition : (A)67% non-woven, 33% melt-blown

Sample Color : (A)FANTASY: CARTOON

Style No. : ELFM3600 Lot No. : Not provided