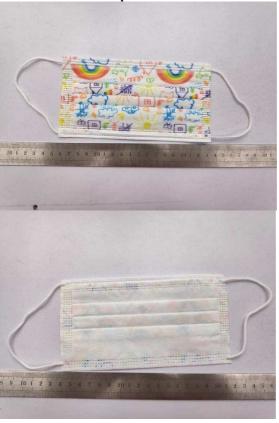

### **ELDO CARE CORPORATION LIMITED**

RM.1902, EASEY COMM. BLDG., 253-261 HENNESSY ROAD, WANCHAI, HONGKONG

The following sample(s) was/were submitted and identified on behalf of the client as:

Sample Description : (A)GIMA BRANDED 20685 - 3 PLY SURGICAL MASK - DISPOSABLE -

**EARLOOP-FANTASY: CARTOON** 

Composition : (A)67% non-woven, 33% melt-blown

Sample Color : (A)FANTASY: CARTOON

Style No. : ELFM3600 Lot No. : Not provided

Manufacturer : ELDO CARE CO., LIMITED

Test Performed : Selected test(s) as requested by applicant

Sample Description : (A)GIMA BRANDED 20685 - 3 PLY SURGICAL MASK - DISPOSABLE-

**EARLOOP - FANTASY: CARTOON** 

Composition : (A)67% non-woven, 33% melt-blown

Sample Color : (A)FANTASY: CARTOON

Style No. : ELFM3600 Lot No. : Not provided

Sample Description : (A)GIMA BRANDED 20685 - 3 PLY SURGICAL MASK - DISPOSABLE -

**EARLOOP - FANTASY: CARTOON** 

Composition : (A)67% non-woven, 33% melt-blown

Sample Color : (A)FANTASY: CARTOON

Style No. : ELFM3600 Lot No. : Not provided